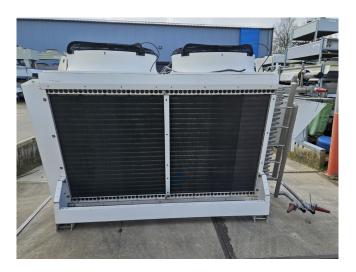

#### Used Cabero ACWA097A2.2/2N D

Used Cabero ACWA097A2.2/2N D drycooler built in 2017. Complete with 2 Ziehl-Abegg FN091-ZIQ.GL.V5P1 fans - 50/60 Hz - 3.2 kW - 1100 RPM diameter 910 mm and a total airflow of 49.100 m<sup>3</sup>/h. The current condenser will be converted into a drycooler and the appropriate flanges will be installed. The drycooler has a capacity of 236,2kW with a medium inlet temperature of 60°C and an outlet temperature of 40°C. \*All components of this used condenser will be tested on adequate functionality, leak-free condition (electro engines), condensing block, and bearings. Choosing HOSBV means buying with warranty. We perform an industrial cleaning, on demand, we can