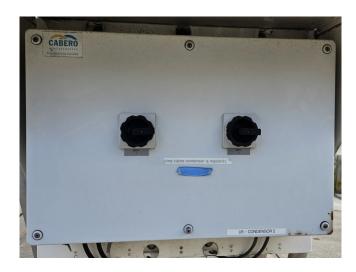

#### Used Cabero ACWA097A2.2/2N D

Used Cabero ACWA097A2.2/2N D drycooler built in 2017. Complete with 2 Ziehl-Abegg FN091-ZIQ.GL.V5P1 fans - 50/60 Hz - 3.2 kW - 1100 RPM diameter 910 mm and a total airflow of 49.100 m<sup>3</sup>/h. The current condenser will be converted into a drycooler and the appropriate flanges will be installed. The drycooler has a capacity of 236,2kW with a medium inlet temperature of 60°C and an outlet temperature of 40°C. \*All components of this used condenser will be tested on adequate functionality, leak-free condition (electro engines), condensing block, and bearings. Choosing HOSBV means buying with warranty. We perform an industrial cleaning, on demand, we can