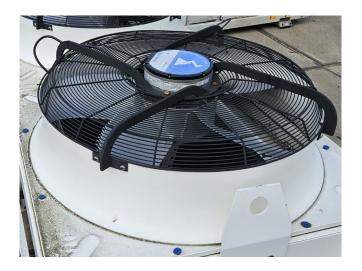

#### Used Cabero ACWA097A2.2/2N D

Used Cabero ACWA097A2.2/2N D drycooler built in 2017. Complete with 2 Ziehl-Abegg FN091-ZIQ.GL.V5P1 fans - 50/60 Hz - 3.2 kW - 1100 RPM diameter 910 mm and a total airflow of 49.100 m<sup>3</sup>/h. The current condenser will be converted into a drycooler and the appropriate flanges will be installed. The drycooler has a capacity of 236,2kW with a medium inlet temperature of 60°C and an outlet temperature of 40°C. \*All components of this used condenser will be tested on adequate functionality, leak-free condition (electro engines), condensing block, and bearings. Choosing HOSBV means buying with warranty. We perform an industrial cleaning, on demand, we can