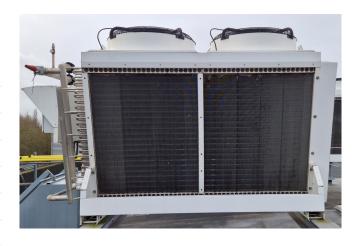

#### Used Cabero ACWA097A2.2/2N D

Used Cabero ACWA097A2.2/2N D drycooler built in 2017. Complete with 2 Ziehl-Abegg FN091-ZIQ.GL.V5P1 fans - 50/60 Hz - 3.2 kW - 1100 RPM diameter 910 mm and a total airflow of 49.100 m<sup>3</sup>/h. The current condenser will be converted into a drycooler and the appropriate flanges will be installed. The drycooler has a capacity of 236,2kW with a medium inlet temperature of 60°C and an outlet temperature of 40°C. \*All components of this used condenser will be tested on adequate functionality, leak-free condition (electro engines), condensing block, and bearings. Choosing HOSBV means buying with warranty. We perform an industrial cleaning, on demand, we can