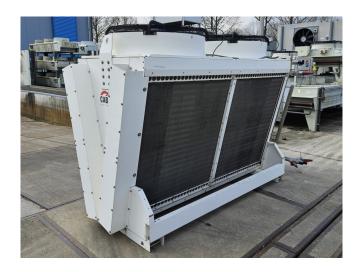

#### Used Cabero ACWA097A2.2/2N D

Used Cabero ACWA097A2.2/2N D drycooler built in 2017. Complete with 2 Ziehl-Abegg FN091-ZIQ.GL.V5P1 fans - 50/60 Hz - 3.2 kW - 1100 RPM diameter 910 mm and a total airflow of 49.100 m<sup>3</sup>/h. The current condenser will be converted into a drycooler and the appropriate flanges will be installed. The drycooler has a capacity of 236,2kW with a medium inlet temperature of 60°C and an outlet temperature of 40°C. \*All components of this used condenser will be tested on adequate functionality, leak-free condition (electro engines), condensing block, and bearings. Choosing HOSBV means buying with warranty. We perform an industrial cleaning, on demand, we can