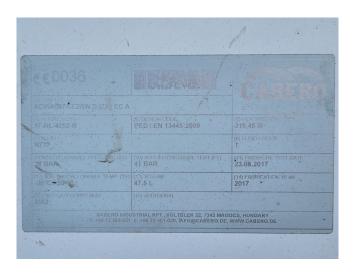

## **Specifications**

| Brand            | Cabero                   |
|------------------|--------------------------|
| Туре             | ACWA097A2.2/2N D         |
| Product type     | Drycooler                |
| kW               | 236,2*                   |
| Number of Fans   | 2                        |
| RPM of the Fans  | 1100 RPM                 |
| Refrigerant      | Glycol                   |
| Air Flow in m³/h | 49.100                   |
| diameter fans Ø  | 910 mm                   |
| Surface (m2)     | 319,5 m <sup>2</sup>     |
| Tube volume      | 47,5 dm³                 |
| Sizes            | 3000x1350x1860 mm        |
|                  | (LxWxH)                  |
| Remarks          | Y.o.b. 2017              |
| Remarks          | *Capacity is based on a  |
|                  | medium inlet             |
|                  | temperature of 60°C and  |
|                  | an outlet temperature of |
|                  | 40°C                     |
| Stock            | 1                        |