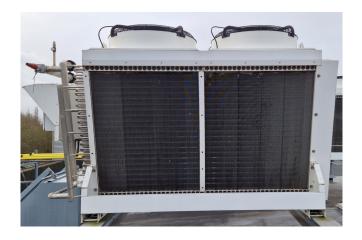

#### Used Cabero ACWA097A2.2/2N D

Used Cabero ACWA097A2.2/2N D drycooler built in 2017. Complete with 2 Ziehl-Abegg FN091-ZIQ.GL.V5P1 fans - 50/60 Hz - 3.2 kW - 1100 RPM diameter 910 mm and a total airflow of 49.100 m<sup>3</sup>/h. The current condenser will be converted into a drycooler and the appropriate flanges will be installed. The drycooler has a capacity of 236,2kW with a medium inlet temperature of 60°C and an outlet temperature of 40°C. \*All components of this used condenser will be tested on adequate functionality, leak-free condition (electro engines), condensing block, and bearings. Choosing HOSBV means buying with warranty. We perform an industrial cleaning, on demand, we can