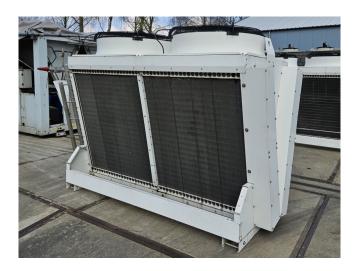

#### Used Cabero ACWA097A2.2/2N D

Used Cabero ACWA097A2.2/2N D drycooler built in 2017. Complete with 2 Ziehl-Abegg FN091-ZIQ.GL.V5P1 fans - 50/60 Hz - 3.2 kW - 1100 RPM diameter 910 mm and a total airflow of 49.100 m<sup>3</sup>/h. The current condenser will be converted into a drycooler and the appropriate flanges will be installed. The drycooler has a capacity of 236,2kW with a medium inlet temperature of 60°C and an outlet temperature of 40°C. \*All components of this used condenser will be tested on adequate functionality, leak-free condition (electro engines), condensing block, and bearings. Choosing HOSBV means buying with warranty. We perform an industrial cleaning, on demand, we can