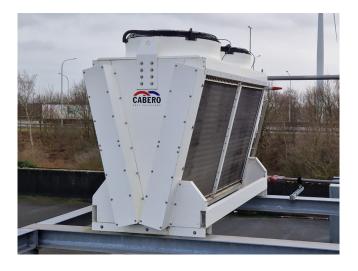

#### Used Cabero ACWA097A2.2/2N D

Used Cabero ACWA097A2.2/2N D drycooler built in 2017. Complete with 2 Ziehl-Abegg FN091-ZIQ.GL.V5P1 fans - 50/60 Hz - 3.2 kW - 1100 RPM diameter 910 mm and a total airflow of 49.100 m<sup>3</sup>/h. The current condenser will be converted into a drycooler and the appropriate flanges will be installed. The drycooler has a capacity of 236,2kW with a medium inlet temperature of 60°C and an outlet temperature of 40°C. \*All components of this used condenser will be tested on adequate functionality, leak-free condition (electro engines), condensing block, and bearings. Choosing HOSBV means buying with warranty. We perform an industrial cleaning, on demand, we can