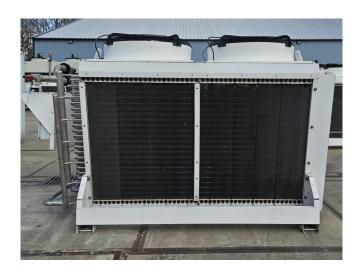

#### Used Cabero ACWA097A2.2/2N D

Used Cabero ACWA097A2.2/2N D drycooler built in 2017. Complete with 2 Ziehl-Abegg FN091-ZIQ.GL.V5P1 fans - 50/60 Hz - 3.2 kW - 1100 RPM diameter 910 mm and a total airflow of 49.100 m<sup>3</sup>/h. The current condenser will be converted into a drycooler and the appropriate flanges will be installed. The drycooler has a capacity of 236,2kW with a medium inlet temperature of 60°C and an outlet temperature of 40°C. \*All components of this used condenser will be tested on adequate functionality, leak-free condition (electro engines), condensing block, and bearings. Choosing HOSBV means buying with warranty. We perform an industrial cleaning, on demand, we can