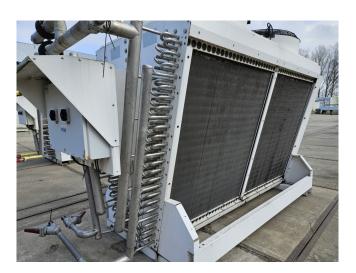

#### Used Cabero ACWA097A2.2/2N D

Used Cabero ACWA097A2.2/2N D drycooler built in 2017. Complete with 2 Ziehl-Abegg FN091-ZIQ.GL.V5P1 fans - 50/60 Hz - 3.2 kW - 1100 RPM diameter 910 mm and a total airflow of 49.100 m<sup>3</sup>/h. The current condenser will be converted into a drycooler and the appropriate flanges will be installed. The drycooler has a capacity of 236,2kW with a medium inlet temperature of 60°C and an outlet temperature of 40°C. \*All components of this used condenser will be tested on adequate functionality, leak-free condition (electro engines), condensing block, and bearings. Choosing HOSBV means buying with warranty. We perform an industrial cleaning, on demand, we can