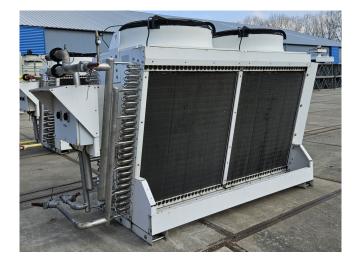

#### Used Cabero ACWA097A2.2/2N D

Used Cabero ACWA097A2.2/2N D drycooler built in 2017. Complete with 2 Ziehl-Abegg FN091-ZIQ.GL.V5P1 fans - 50/60 Hz - 3.2 kW - 1100 RPM diameter 910 mm and a total airflow of 49.100 m<sup>3</sup>/h. The current condenser will be converted into a drycooler and the appropriate flanges will be installed. The drycooler has a capacity of 236,2kW with a medium inlet temperature of 60°C and an outlet temperature of 40°C. \*All components of this used condenser will be tested on adequate functionality, leak-free condition (electro engines), condensing block, and bearings. Choosing HOSBV means buying with warranty. We perform an industrial cleaning, on demand, we can