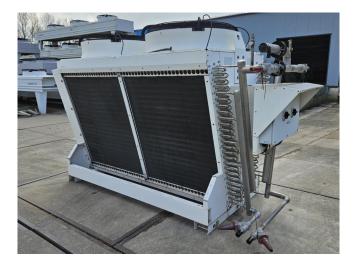

#### Used Cabero ACWA097A2.2/2N D

Used Cabero ACWA097A2.2/2N D drycooler built in 2017. Complete with 2 Ziehl-Abegg FN091-ZIQ.GL.V5P1 fans - 50/60 Hz - 3.2 kW - 1100 RPM diameter 910 mm and a total airflow of 49.100 m<sup>3</sup>/h. The current condenser will be converted into a drycooler and the appropriate flanges will be installed. The drycooler has a capacity of 236,2kW with a medium inlet temperature of 60°C and an outlet temperature of 40°C. \*All components of this used condenser will be tested on adequate functionality, leak-free condition (electro engines), condensing block, and bearings. Choosing HOSBV means buying with warranty. We perform an industrial cleaning, on demand, we can