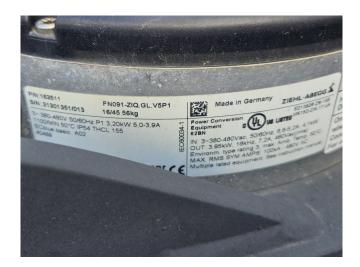

#### Used Cabero ACWA097A2.2/2N D

Used Cabero ACWA097A2.2/2N D drycooler built in 2017. Complete with 2 Ziehl-Abegg FN091-ZIQ.GL.V5P1 fans - 50/60 Hz - 3.2 kW - 1100 RPM diameter 910 mm and a total airflow of 49.100 m<sup>3</sup>/h. The current condenser will be converted into a drycooler and the appropriate flanges will be installed. The drycooler has a capacity of 236,2kW with a medium inlet temperature of 60°C and an outlet temperature of 40°C. \*All components of this used condenser will be tested on adequate functionality, leak-free condition (electro engines), condensing block, and bearings. Choosing HOSBV means buying with warranty. We perform an industrial cleaning, on demand, we can